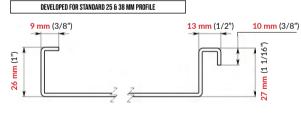

# PROFILE SPECIFICATIONS

#### MAX THICKNESS

- STAINLESS STEEL: 0.5 mm (26ga.)
- ALUMINUM, COPPER, ZINC: 0.8 mm (20ga.)
- STEEL: **0.7 mm** (24ga.)

\*Standard 25 mm profile (1") dimensions (for reference only)

\*Standard 38 mm profile (1.5") dimensions (for reference only)