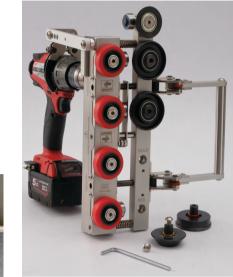

# DESCRIPTION AND SPECIFICATIONS

The DOUBLE FALZ SEAMER is the perfect hand-held equipment for perfect and effortless seaming of single and double standing-seam in one operation.

### TECHNICAL DATA