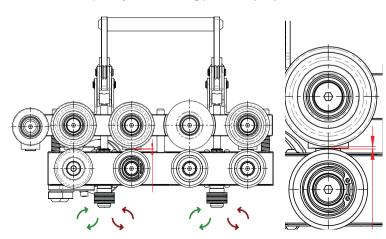

#### SEAMING PRESSURE ADJUSTMENT

- Locate the seaming pressure adjustment knobs on your machine.
- To increase the pressure, rotate both knobs clockwise.
- To reduce the pressure, rotate both knobs counter-clockwise.
- Ensure that you adjust the seaming pressure equally on both sides.

Adjustment reference factory default setting 0 mm