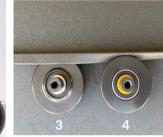

# OPERATION - ON ROOF - DOUBLE STEP

Use seam folders at the beginning of the profile

Plastic Pliers

**2.** Use twin square seam folder once (2nd step)

**4.** Make sure the 3rd roll is below the seam and 4th roll is above the seam