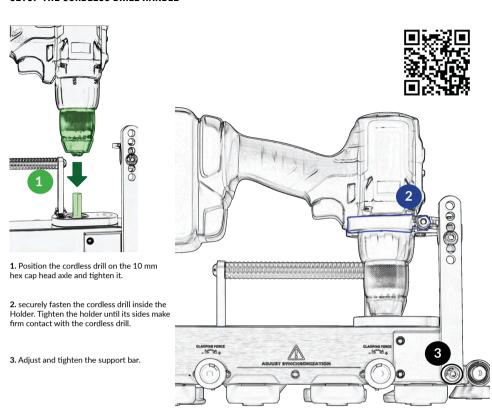

equipment for perfect and effortless seaming of single and double standing-seam in one operation.

### TECHNICAL DATA

### TOOL MAX SPEED

- 30 m / min
- 100 m<sup>2</sup> / 7 min

### DRIVER/DRILL REQUIREMENTS

#### MIN. TOROU

• 60 **N m** (535 in./lb.) for soft roof material

#### RECOMMENDED TOROUE

• 110 **N m (**975 in./lb.)

#### MAX. TOROUE

• 150 **N m** (1325 in./lb.)



Do not use impact driver or hammer drill mode while operating this tool.

# PROFILE SPECIFICATIONS

#### MAX THICKNESS

- STAINLESS STEEL: 0.5 mm (26ga.)
- ALUMINUM, COPPER, ZINC: 0.8 mm (20ga.)
- STEEL: **0.7 mm** (24ga.)



\*Standard 25 mm profile (1") dimensions (for reference only)



\*Standard 38 mm profile (1.5") dimensions (for reference only)

# SETUP INSTRUCTIONS

### SETUP THE CORDLESS DRILL HANDLE



#### SEAMING PRESSURE ADJUSTMENT

- Locate the seaming pressure adjustment knobs on your machine.
- To increase the pressure, rotate both knobs clockwise.
- To reduce the pressure, rotate both knobs counter-clockwise.
- Ensure that you adjust the seaming pressure equally on both sides.



Adjustment reference factory default setting 0 mm

# OPERATION - ON ROOF - DOUBLE STEP

Use seam folders at the beginning of the profile







Plastic Pliers



**2.** Use twin square seam folder once (2nd step)





**4.** Make sure the 3rd roll is below the seam and 4th roll is above the seam



Position the Double Falz Seamer on the seam with an open handle and then close the Double Falz Seamer and start seaming! Double Falz Seamer is attachable on any place in to the seam

# **OPERATION - ON FACADE