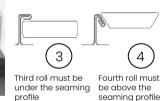

# OPERATION - ON ROOF - DOUBLE STEP

Use seam folders at the beginning of the profile

Plastic Pliers

**2.** Use twin square seam folder once (2nd step)

**4.** Make sure the 3rd roll is below the seam and 4th roll is above the seam