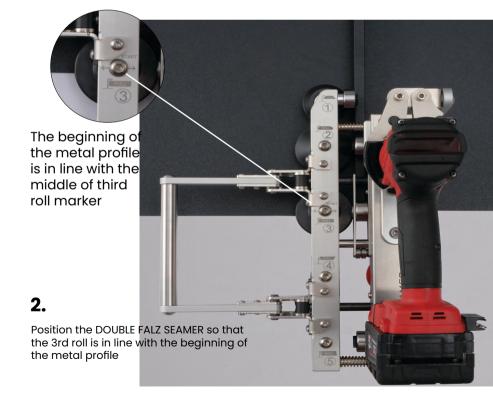

# OPERATION - ON ROOF - DOUBLE STEP

Use seam folders at the beginning of the profile

Plastic Pliers

**2.** Use twin square seam folder once (2nd step)

**4.** Make sure the 3rd roll is below the seam and 4th roll is above the seam

Position the Double Falz Seamer on the seam with an open handle and then close the Double Falz Seamer and start seaming! Double Falz Seamer is attachable on any place in to the seam