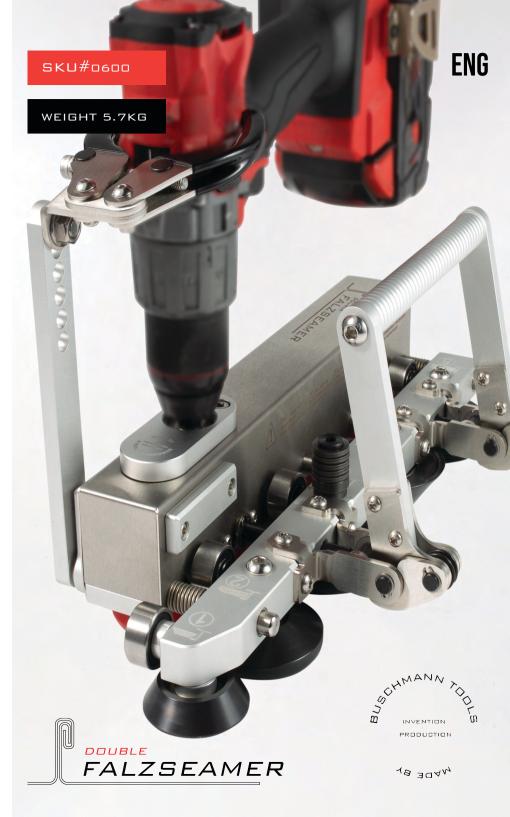

# DESCRIPTION AND SPECIFICATIONS

The DOUBLE FALZ SEAMER is the perfect hand-held equipment for perfect and effortless seaming of single and double standing-seam in one operation.