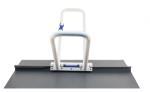

# DESCRIPTION AND SPECIFICATIONS

The DOUBLE FALZ SEAMER is the perfect hand-held equipment for perfect and effortless seaming of single and double standing-seam in one operation.