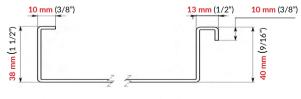

# PROFILE SPECIFICATIONS

#### MAX THICKNESS

- STAINLESS STEEL: 0.5 mm (26ga.)
- ALUMINUM, COPPER, ZINC: 0.8 mm (20ga.)
- STEEL: **0.7 mm** (24ga.)

\*Standard 25 mm profile (1") dimensions (for reference only)

\*Standard 38 mm profile (1.5") dimensions (for reference only)