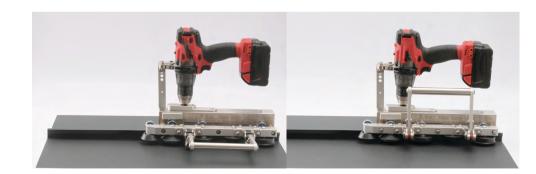

# DESCRIPTION AND SPECIFICATIONS

The DOUBLE FALZ SEAMER is the perfect hand-held equipment for perfect and effortless seaming of single and double standing-seam in one operation.

# SETUP INSTRUCTIONS

### SETUP THE CORDLESS DRILL HANDLE